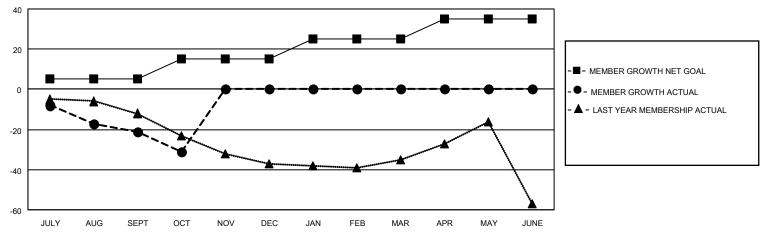

## GOALS AND ACTUAL MEMBERS CUMULATIVE

| DROPPED CLUBS: 0 |    | 11 CLUBS OF 55 ADDED 1 OR<br>MORE NEW MEMBERS | GENDER DISTRIBUTION                 |              |  |
|------------------|----|-----------------------------------------------|-------------------------------------|--------------|--|
|                  |    | MORE NEW MEMBERS                              | MALE                                | 721 (65.72%) |  |
|                  |    |                                               | FEMALE                              | 376 (34.28%) |  |
| DROPPED MEMBERS  |    |                                               | NON BINARY                          | 0 (0.00%)    |  |
|                  |    |                                               | PREFER NOT TO ANSWER                | 0 (0.00%)    |  |
| DECEASED         | 6  |                                               |                                     | ,            |  |
| CLUB CANCELLED   | 0  | CLICK HERE FOR CUMULATIVE                     | TOTAL FAMILY UNIT MEMBERS 284       |              |  |
| OTHER            | 43 | MEMBERSHIP DATA                               |                                     |              |  |
| TOTAL            | 49 |                                               | FAMILY MEMBERS PAYING HALF DUES 149 |              |  |
|                  |    |                                               |                                     |              |  |

## District A 16

| Clubs                 |               |           |               | Members               |                       |                         |                                                    |
|-----------------------|---------------|-----------|---------------|-----------------------|-----------------------|-------------------------|----------------------------------------------------|
| RESULTS FOR 2021-2022 |               |           |               | RESULTS FOR 2021-2022 |                       |                         |                                                    |
| QUARTER               | NEW CLUB GOAL | NEW CLUBS | DROPPED CLUBS | QUARTER MEMB          | ER GROWTH NET<br>GOAL | MEMBER GROWTH<br>ACTUAL | DROPPED<br>MEMBERS ACTUAL<br>(including transfers) |
| JULY/AUG/SEPT         | 0             | 0         | 0             | JULY/AUG/SEPT         | 5                     | 16                      | 30                                                 |
| OCT/NOV/DEC           | 1             | 0         | 0             | OCT/NOV/DEC           | 10                    | 10                      | 19                                                 |
| JAN/FEB/MAR           | 0             | 0         | 0             | JAN/FEB/MAR           | 10                    | 0                       | 0                                                  |
| APR/MAY/JUNE          | 1             | 0         | 0             | APR/MAY/JUNE          | 10                    | 0                       | 0                                                  |