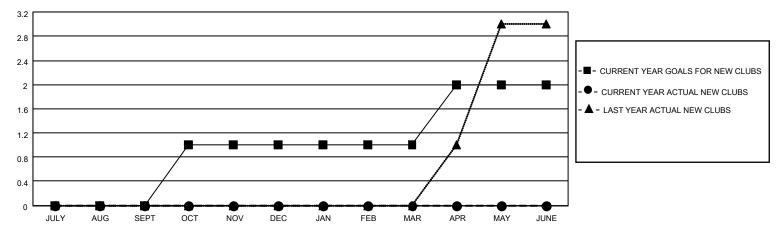

## GOALS AND ACTUAL NEW CLUBS CUMULATIVE

## District A 16

| Clubs                 |               |           |               | Members               |                       |                         |                                                    |
|-----------------------|---------------|-----------|---------------|-----------------------|-----------------------|-------------------------|----------------------------------------------------|
| RESULTS FOR 2021-2022 |               |           |               | RESULTS FOR 2021-2022 |                       |                         |                                                    |
| QUARTER               | NEW CLUB GOAL | NEW CLUBS | DROPPED CLUBS | QUARTER MEMB          | ER GROWTH NET<br>GOAL | MEMBER GROWTH<br>ACTUAL | DROPPED<br>MEMBERS ACTUAL<br>(including transfers) |
| JULY/AUG/SEPT         | 0             | 0         | 0             | JULY/AUG/SEPT         | 5                     | 16                      | 30                                                 |
| OCT/NOV/DEC           | 1             | 0         | 0             | OCT/NOV/DEC           | 10                    | 10                      | 19                                                 |
| JAN/FEB/MAR           | 0             | 0         | 0             | JAN/FEB/MAR           | 10                    | 0                       | 0                                                  |
| APR/MAY/JUNE          | 1             | 0         | 0             | APR/MAY/JUNE          | 10                    | 0                       | 0                                                  |